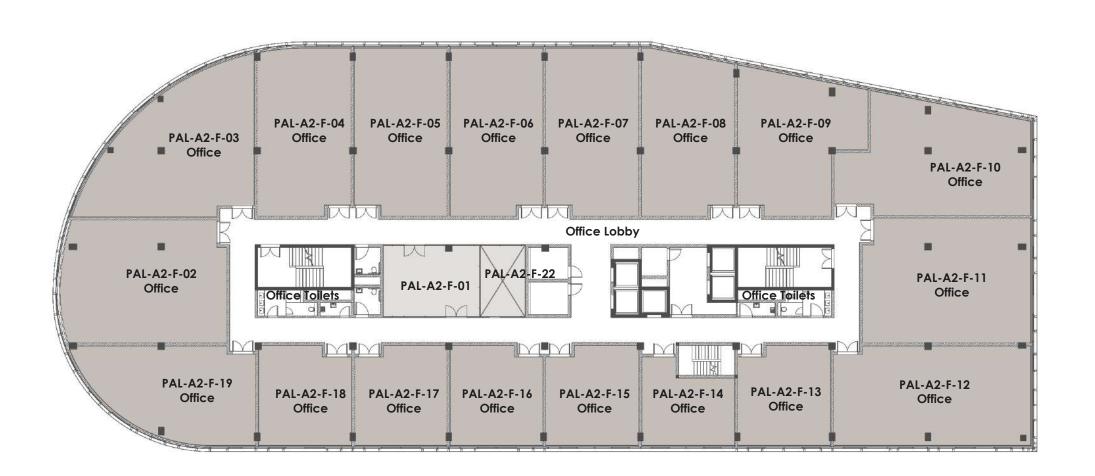

will get swept away by the tranquil atmosphere, fresh air, and scenic views of city lights and terrain. The intelligent design of the space maximizes views to be uninterrupted and clear.

If there's anything worth experiencing on the west at Palmet.

Palmet is the social influence and energetic hub that unites, empedances, and re-shapes the hill and the whole Palm Hills empire. The spaces and standards are so impressive, that they'll leave no room for in

The downtown of Palm Hills will attract the best of the best, be it anchors, experiences, people, and opportunities. It is set up, curated, and destined to do so.

You will never have to leave the hill again.

Where energies align

/Energize/





/Create/











#### Lower Ground Floor







/Floor plans/ /25/

#### First Floor





Office

Meeting Room



### Roof Floor





Indoor
Outdoor